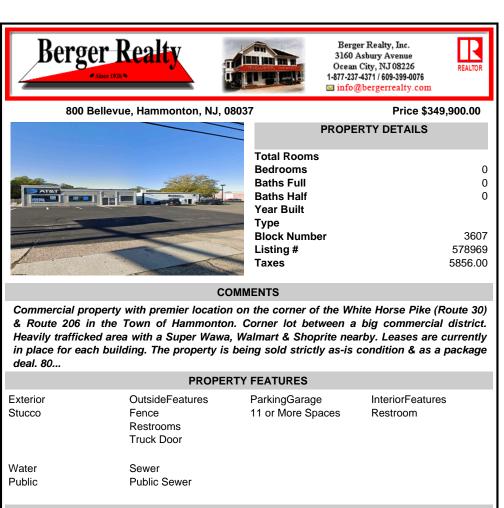

## COMMENTS

Commercial property with premier location on the corner of the White Horse Pike (Route 30) & Route 206 in the Town of Hammonton. Corner lot between a big commercial district. Heavily trafficked area with a Super Wawa, Walmart & Shoprite nearby. Leases are currently in place for each building. The property is being sold strictly as-is condition & as a package deal. 80...

| PROPERTY FE | ATURES |
|-------------|--------|
|-------------|--------|

Exterior Stucco OutsideFeatures Fence Restrooms Truck Door ParkingGarage InteriorFeatures 11 or More Spaces Restroom

Water Public

Sewer Public Sewer