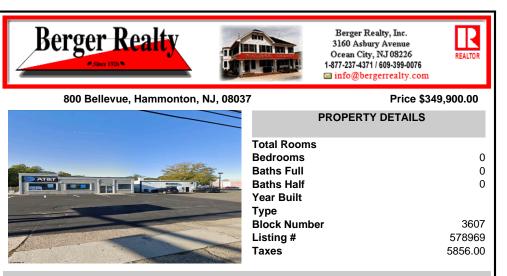

## COMMENTS

Commercial property with premier location on the corner of the White Horse Pike (Route 30) & Route 206 in the Town of Hammonton. Corner lot between a big commercial district. Heavily trafficked area with a Super Wawa, Walmart & Shoprite nearby. Leases are currently in place for each building. The property is being sold strictly as-is condition & as a package deal. 80...