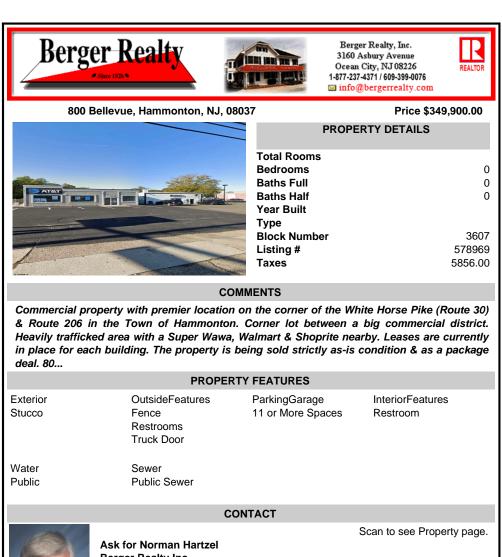

## COMMENTS

Commercial property with premier location on the corner of the White Horse Pike (Route 30) & Route 206 in the Town of Hammonton. Corner lot between a big commercial district. Heavily trafficked area with a Super Wawa, Walmart & Shoprite nearby. Leases are currently in place for each building. The property is being sold strictly as-is condition & as a package deal. 80...