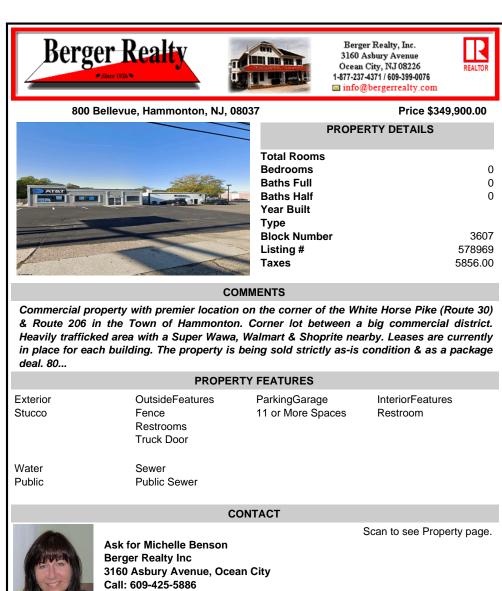

## COMMENTS

Commercial property with premier location on the corner of the White Horse Pike (Route 30) & Route 206 in the Town of Hammonton. Corner lot between a big commercial district. Heavily trafficked area with a Super Wawa, Walmart & Shoprite nearby. Leases are currently in place for each building. The property is being sold strictly as-is condition & as a package deal. 80...

| PROPERTY | FEATURES |
|----------|----------|
|----------|----------|

Exterior Stucco

OutsideFeatures Fence Restrooms Truck Door

ParkingGarage InteriorFeatures 11 or More Spaces Restroom

Water Public Sewer Public Sewer

## CONTACT

Scan to see Property page.

Ask for Michelle Benson **Berger Realty Inc** 3160 Asbury Avenue, Ocean City Call: 609-425-5886 Email to: mb@bergerrealty.com

Email to: mb@bergerrealty.com