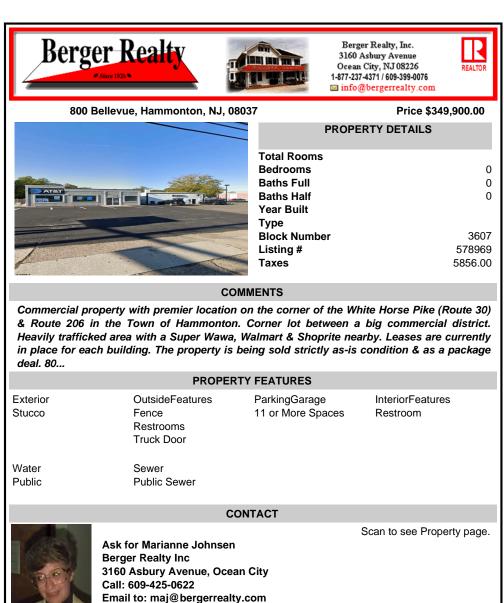

## COMMENTS

Commercial property with premier location on the corner of the White Horse Pike (Route 30) & Route 206 in the Town of Hammonton. Corner lot between a big commercial district. Heavily trafficked area with a Super Wawa, Walmart & Shoprite nearby. Leases are currently in place for each building. The property is being sold strictly as-is condition & as a package deal. 80...