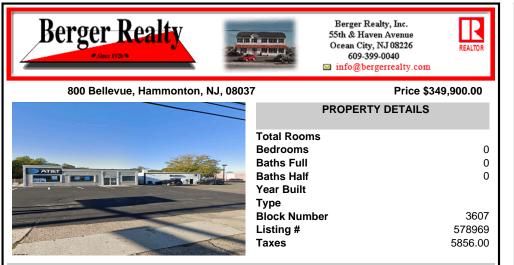

## COMMENTS

Commercial property with premier location on the corner of the White Horse Pike (Route 30) & Route 206 in the Town of Hammonton. Corner lot between a big commercial district. Heavily trafficked area with a Super Wawa, Walmart & Shoprite nearby. Leases are currently in place for each building. The property is being sold strictly as-is condition & as a package deal. 80...