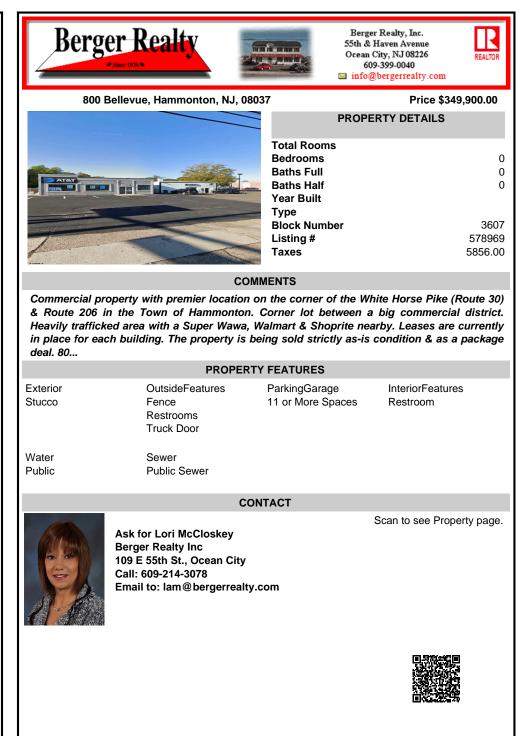

## COMMENTS

Commercial property with premier location on the corner of the White Horse Pike (Route 30) & Route 206 in the Town of Hammonton. Corner lot between a big commercial district. Heavily trafficked area with a Super Wawa, Walmart & Shoprite nearby. Leases are currently in place for each building. The property is being sold strictly as-is condition & as a package deal. 80...