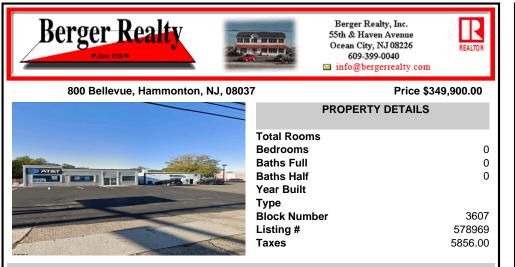

## COMMENTS

Commercial property with premier location on the corner of the White Horse Pike (Route 30) & Route 206 in the Town of Hammonton. Corner lot between a big commercial district. Heavily trafficked area with a Super Wawa, Walmart & Shoprite nearby. Leases are currently in place for each building. The property is being sold strictly as-is condition & as a package deal. 80...