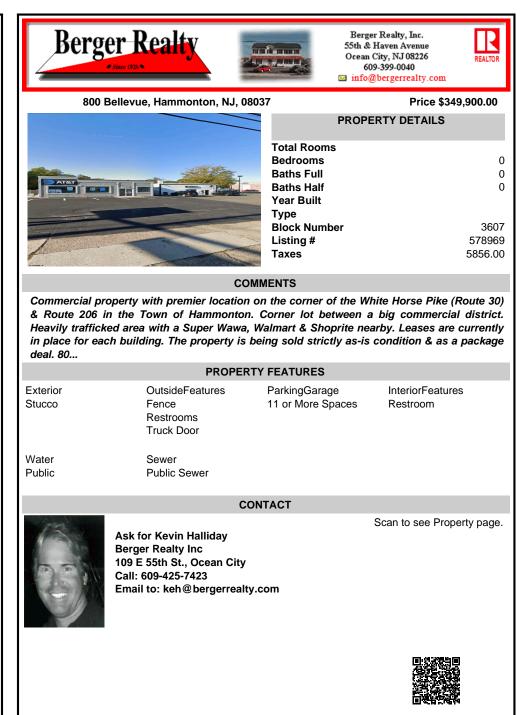

## COMMENTS

Commercial property with premier location on the corner of the White Horse Pike (Route 30) & Route 206 in the Town of Hammonton. Corner lot between a big commercial district. Heavily trafficked area with a Super Wawa, Walmart & Shoprite nearby. Leases are currently in place for each building. The property is being sold strictly as-is condition & as a package deal. 80...