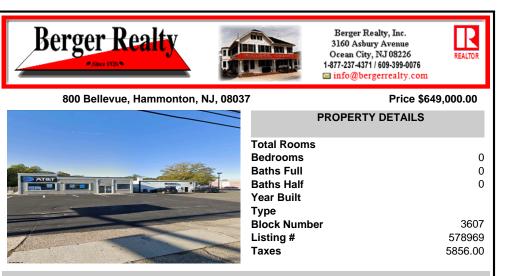

## COMMENTS

Commercial property with premier location on the corner of the White Horse Pike (Route 30) & Route 206 in the Town of Hammonton. Corner lot between a big commercial district. Heavily trafficked area with a Super Wawa, Walmart & Shoprite nearby. Leases are currently in place for each building. The property is being sold strictly as-is condition & as a package deal. 80...