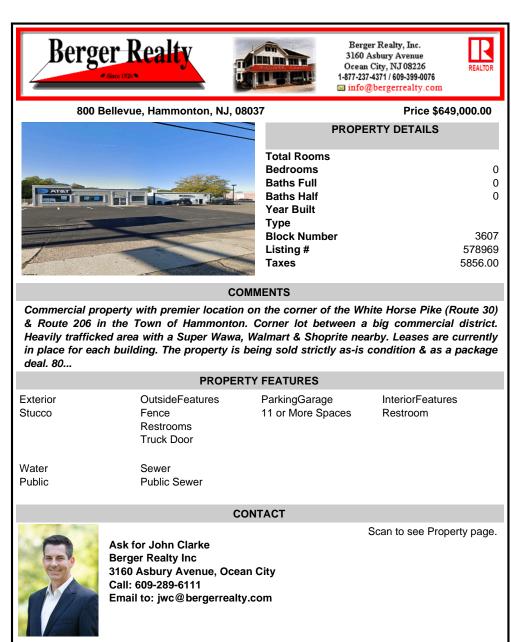

## COMMENTS

Commercial property with premier location on the corner of the White Horse Pike (Route 30) & Route 206 in the Town of Hammonton. Corner lot between a big commercial district. Heavily trafficked area with a Super Wawa, Walmart & Shoprite nearby. Leases are currently in place for each building. The property is being sold strictly as-is condition & as a package deal. 80...