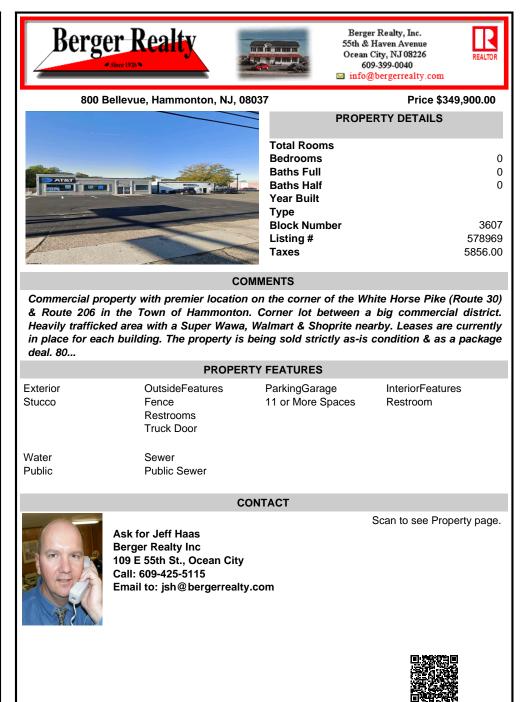

## COMMENTS

Commercial property with premier location on the corner of the White Horse Pike (Route 30) & Route 206 in the Town of Hammonton. Corner lot between a big commercial district. Heavily trafficked area with a Super Wawa, Walmart & Shoprite nearby. Leases are currently in place for each building. The property is being sold strictly as-is condition & as a package deal. 80...