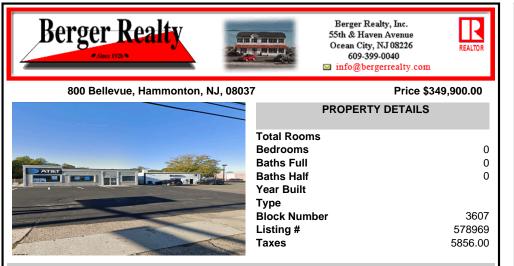

## COMMENTS

Commercial property with premier location on the corner of the White Horse Pike (Route 30) & Route 206 in the Town of Hammonton. Corner lot between a big commercial district. Heavily trafficked area with a Super Wawa, Walmart & Shoprite nearby. Leases are currently in place for each building. The property is being sold strictly as-is condition & as a package deal. 80...