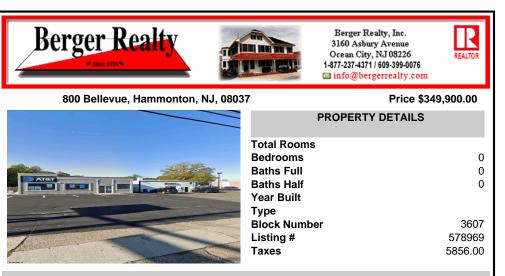

## COMMENTS

Commercial property with premier location on the corner of the White Horse Pike (Route 30) & Route 206 in the Town of Hammonton. Corner lot between a big commercial district. Heavily trafficked area with a Super Wawa, Walmart & Shoprite nearby. Leases are currently in place for each building. The property is being sold strictly as-is condition & as a package deal. 80...

## CONTACT

Scan to see Property page.

Ask for J.K. Hepner, III **Berger Realty Inc** 3160 Asbury Avenue, Ocean City Call: 609-457-9457 Email to: jkh@bergerrealty.com

COMMENTS

Commercial property with premier location on the corner of the White Horse Pike (Route 30) & Route 206 in the Town of Hammonton. Corner lot between a big commercial district. Heavily trafficked area with a Super Wawa, Walmart & Shoprite nearby. Leases are currently in place for each building. The property is being sold strictly as-is condition & as a package deal. 80...