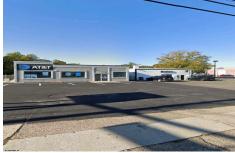

## **COMMENTS**

Commercial property with premier location on the corner of the White Horse Pike (Route 30) & Route 206 in the Town of Hammonton. Corner lot between a big commercial district. Heavily trafficked area with a Super Wawa, Walmart & Shoprite nearby. Leases are currently in place for each building. The property is being sold strictly as-is condition & as a package deal. 80...

#### **PROPERTY FEATURES**

| Exterior<br>Stucco | OutsideFeatures<br>Fence<br>Restrooms<br>Truck Door | ParkingGarage<br>11 or More Spaces | InteriorFeatures<br>Restroom |
|--------------------|-----------------------------------------------------|------------------------------------|------------------------------|
| Water              | Sewer                                               |                                    |                              |