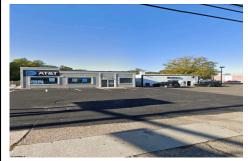

## COMMENTS

Commercial property with premier location on the corner of the White Horse Pike (Route 30) & Route 206 in the Town of Hammonton. Corner lot between a big commercial district. Heavily trafficked area with a Super Wawa, Walmart & Shoprite nearby. Leases are currently in place for each building. The property is being sold strictly as-is condition & as a package deal. 80...

#### **PROPERTY FEATURES**

OutsideFeatures ParkingGarage InteriorFeatures Exterior Stucco Fence 11 or More Spaces Restroom Restrooms Truck Door

Water Sewer Public Sewer **Public** 