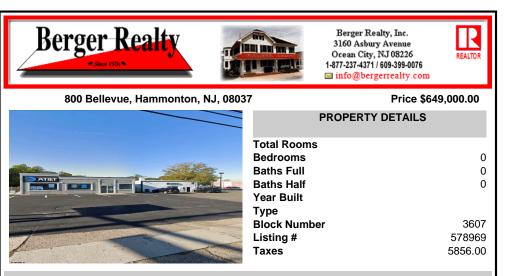

## COMMENTS

Commercial property with premier location on the corner of the White Horse Pike (Route 30) & Route 206 in the Town of Hammonton. Corner lot between a big commercial district. Heavily trafficked area with a Super Wawa, Walmart & Shoprite nearby. Leases are currently in place for each building. The property is being sold strictly as-is condition & as a package deal. 80...

| PROPERTY FEATURES  |                                                     |                                    |                              |
|--------------------|-----------------------------------------------------|------------------------------------|------------------------------|
| Exterior<br>Stucco | OutsideFeatures<br>Fence<br>Restrooms<br>Truck Door | ParkingGarage<br>11 or More Spaces | Interio