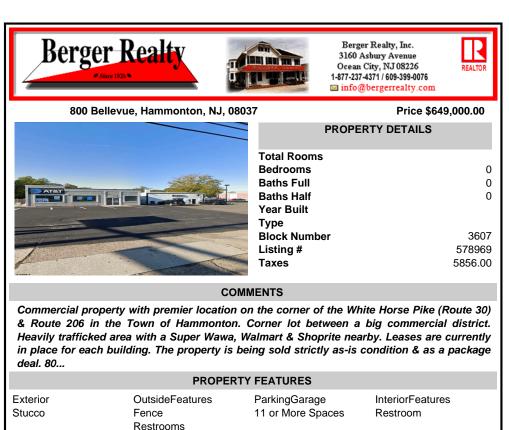

## COMMENTS

Commercial property with premier location on the corner of the White Horse Pike (Route 30) & Route 206 in the Town of Hammonton. Corner lot between a big commercial district. Heavily trafficked area with a Super Wawa, Walmart & Shoprite nearby. Leases are currently in place for each building. The property is being sold strictly as-is condition & as a package deal. 80...

| PROPERTY FEATURES  |                                                     |                                    |                              |
|--------------------|-----------------------------------------------------|------------------------------------|------------------------------|
| Exterior<br>Stucco | OutsideFeatures<br>Fence<br>Restrooms<br>Truck Door | ParkingGarage<br>11 or More Spaces | InteriorFeatures<br>Restroom |
| Water              | Sewer                                               |                                    |                              |