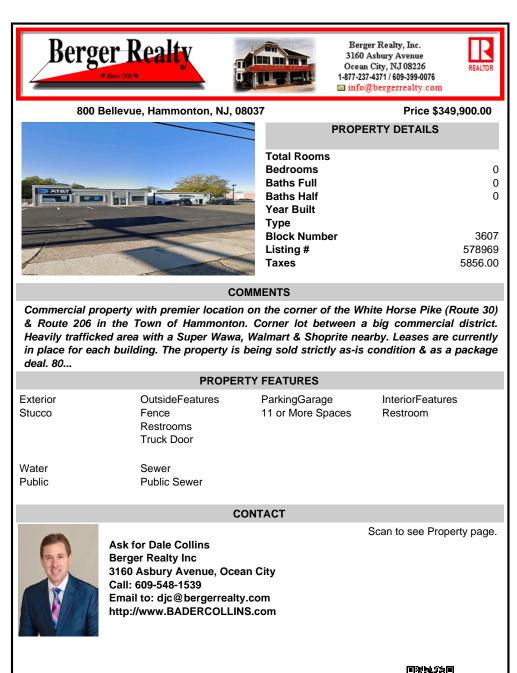

## COMMENTS

Commercial property with premier location on the corner of the White Horse Pike (Route 30) & Route 206 in the Town of Hammonton. Corner lot between a big commercial district. Heavily trafficked area with a Super Wawa, Walmart & Shoprite nearby. Leases are currently in place for each building. The property is being sold strictly as-is condition & as a package deal. 80...