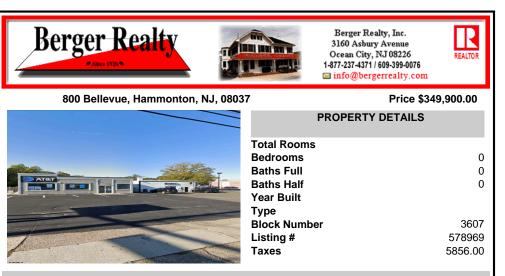

## COMMENTS

Commercial property with premier location on the corner of the White Horse Pike (Route 30) & Route 206 in the Town of Hammonton. Corner lot between a big commercial district. Heavily trafficked area with a Super Wawa, Walmart & Shoprite nearby. Leases are currently in place for each building. The property is being sold strictly as-is condition & as a package deal. 80...