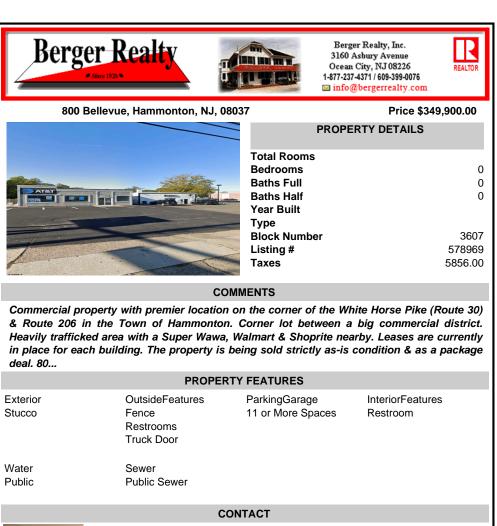

## COMMENTS

Commercial property with premier location on the corner of the White Horse Pike (Route 30) & Route 206 in the Town of Hammonton. Corner lot between a big commercial district. Heavily trafficked area with a Super Wawa, Walmart & Shoprite nearby. Leases are currently in place for each building. The property is being sold strictly as-is condition & as a package deal. 80...