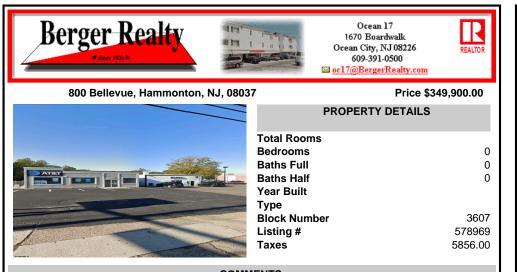

## COMMENTS

Commercial property with premier location on the corner of the White Horse Pike (Route 30) & Route 206 in the Town of Hammonton. Corner lot between a big commercial district. Heavily trafficked area with a Super Wawa, Walmart & Shoprite nearby. Leases are currently in place for each building. The property is being sold strictly as-is condition & as a package deal. 80...