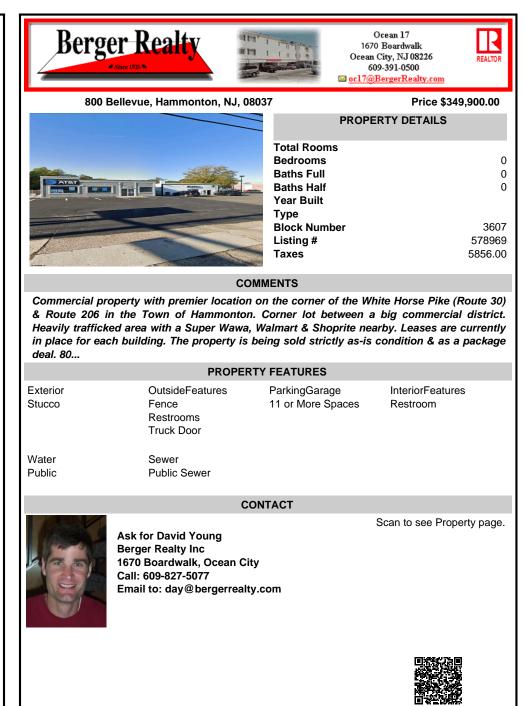

## COMMENTS

Commercial property with premier location on the corner of the White Horse Pike (Route 30) & Route 206 in the Town of Hammonton. Corner lot between a big commercial district. Heavily trafficked area with a Super Wawa, Walmart & Shoprite nearby. Leases are currently in place for each building. The property is being sold strictly as-is condition & as a package deal. 80...