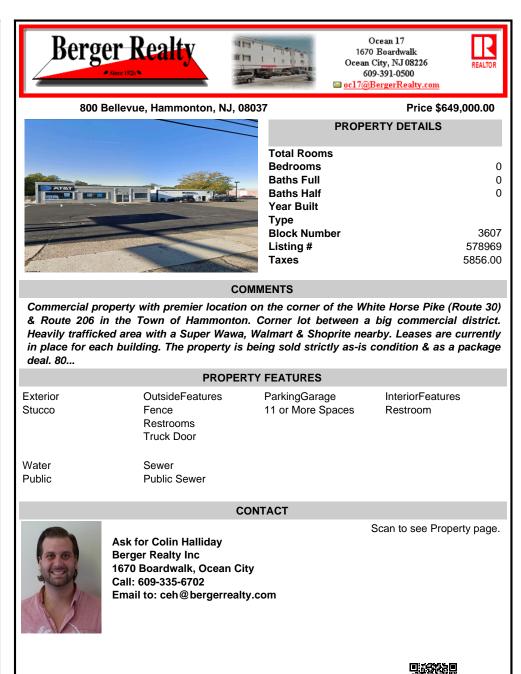

## COMMENTS

Commercial property with premier location on the corner of the White Horse Pike (Route 30) & Route 206 in the Town of Hammonton. Corner lot between a big commercial district. Heavily trafficked area with a Super Wawa, Walmart & Shoprite nearby. Leases are currently in place for each building. The property is being sold strictly as-is condition & as a package deal. 80...