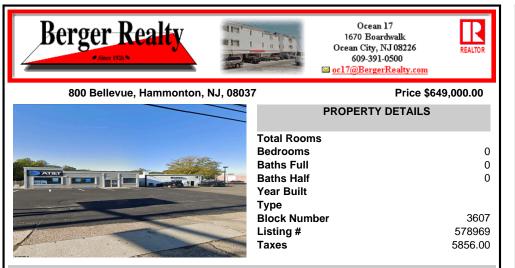

## COMMENTS

Commercial property with premier location on the corner of the White Horse Pike (Route 30) & Route 206 in the Town of Hammonton. Corner lot between a big commercial district. Heavily trafficked area with a Super Wawa, Walmart & Shoprite nearby. Leases are currently in place for each building. The property is being sold strictly as-is condition & as a package deal. 80...