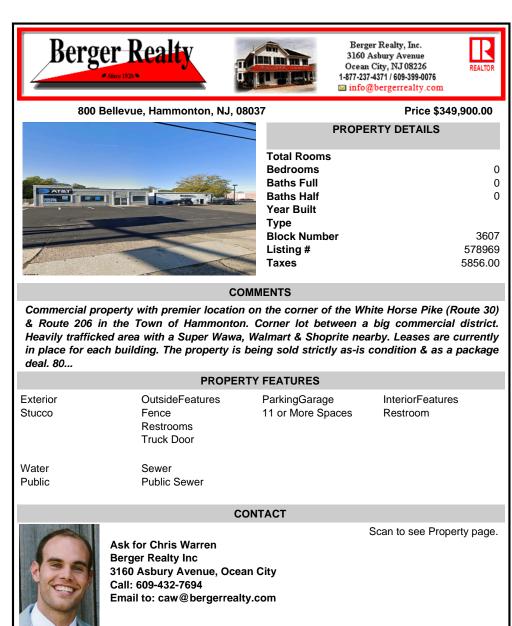

## COMMENTS

Commercial property with premier location on the corner of the White Horse Pike (Route 30) & Route 206 in the Town of Hammonton. Corner lot between a big commercial district. Heavily trafficked area with a Super Wawa, Walmart & Shoprite nearby. Leases are currently in place for each building. The property is being sold strictly as-is condition & as a package deal. 80...