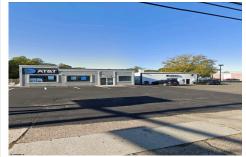

## **COMMENTS**

Commercial property with premier location on the corner of the White Horse Pike (Route 30) & Route 206 in the Town of Hammonton. Corner lot between a big commercial district. Heavily trafficked area with a Super Wawa, Walmart & Shoprite nearby. Leases are currently in place for each building. The property is being sold strictly as-is condition & as a package deal. 80...

## COMMENTS

Commercial property with premier location on the corner of the White Horse Pike (Route 30) & Route 206 in the Town of Hammonton. Corner lot between a big commercial district. Heavily trafficked area with a Super Wawa, Walmart & Shoprite nearby. Leases are currently in place for each building. The property is being sold strictly as-is condition & as a package deal. 80...