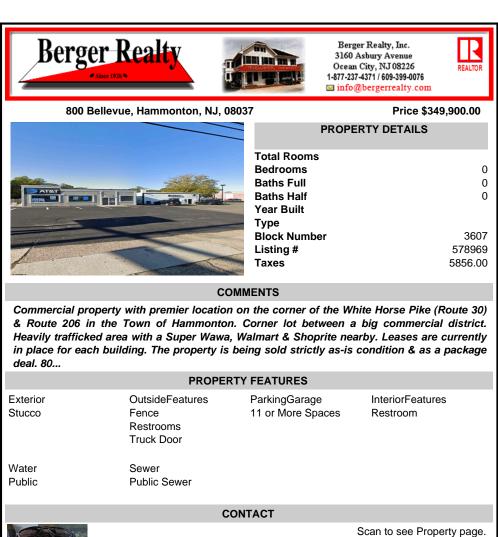

## COMMENTS

Commercial property with premier location on the corner of the White Horse Pike (Route 30) & Route 206 in the Town of Hammonton. Corner lot between a big commercial district. Heavily trafficked area with a Super Wawa, Walmart & Shoprite nearby. Leases are currently in place for each building. The property is being sold strictly as-is condition & as a package deal. 80...