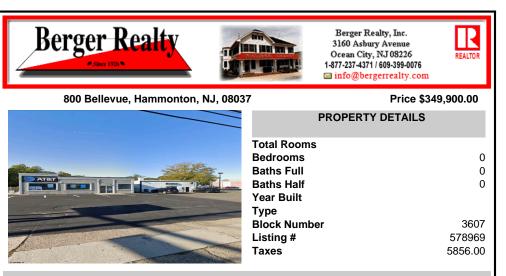

## COMMENTS

Commercial property with premier location on the corner of the White Horse Pike (Route 30) & Route 206 in the Town of Hammonton. Corner lot between a big commercial district. Heavily trafficked area with a Super Wawa, Walmart & Shoprite nearby. Leases are currently in place for each building. The property is being sold strictly as-is condition & as a package deal. 80...