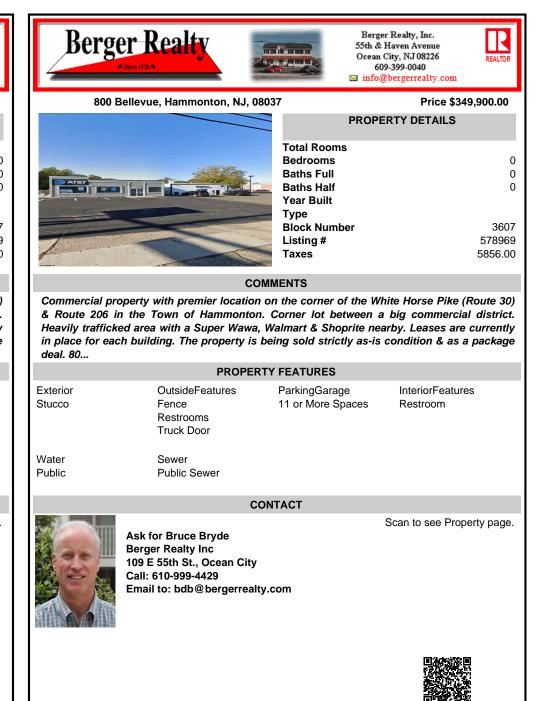

## COMMENTS

Commercial property with premier location on the corner of the White Horse Pike (Route 30) & Route 206 in the Town of Hammonton. Corner lot between a big commercial district. Heavily trafficked area with a Super Wawa, Walmart & Shoprite nearby. Leases are currently in place for each building. The property is being sold strictly as-is condition & as a package deal. 80...