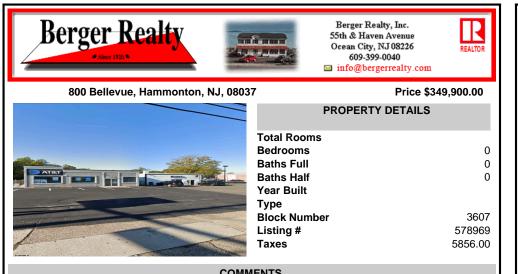

## COMMENTS

Commercial property with premier location on the corner of the White Horse Pike (Route 30) & Route 206 in the Town of Hammonton. Corner lot between a big commercial district. Heavily trafficked area with a Super Wawa, Walmart & Shoprite nearby. Leases are currently in place for each building. The property is being sold strictly as-is condition & as a package deal. 80...