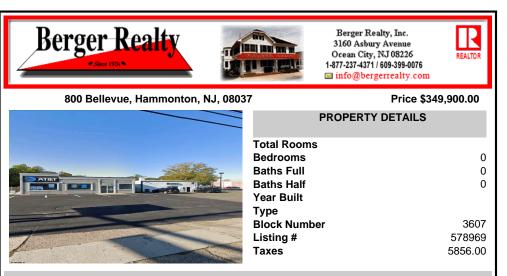

## COMMENTS

Commercial property with premier location on the corner of the White Horse Pike (Route 30) & Route 206 in the Town of Hammonton. Corner lot between a big commercial district. Heavily trafficked area with a Super Wawa, Walmart & Shoprite nearby. Leases are currently in place for each building. The property is being sold strictly as-is condition & as a package deal. 80...

| PROPERTY FEATURES  |                                                     |                                    |                              |  |
|--------------------|-----------------------------------------------------|------------------------------------|------------------------------|--|
| Exterior<br>Stucco | OutsideFeatures<br>Fence<br>Restrooms<br>Truck Door | ParkingGarage<br>11 or More Spaces | I