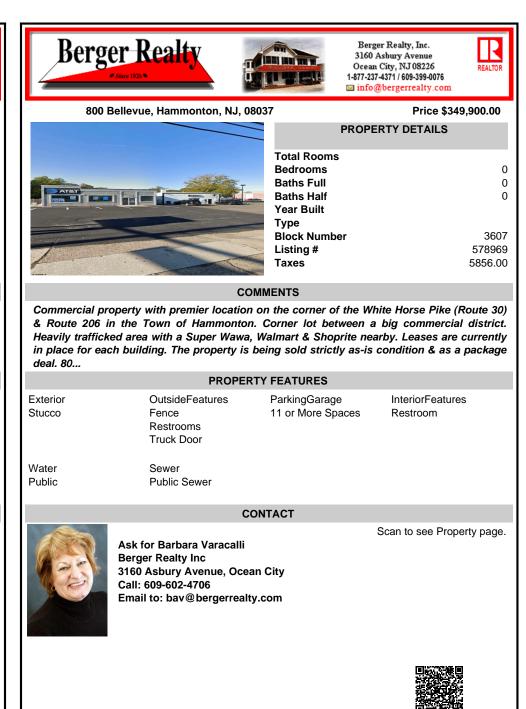

## COMMENTS

Commercial property with premier location on the corner of the White Horse Pike (Route 30) & Route 206 in the Town of Hammonton. Corner lot between a big commercial district. Heavily trafficked area with a Super Wawa, Walmart & Shoprite nearby. Leases are currently in place for each building. The property is being sold strictly as-is condition & as a package deal. 80...

| PROPERTY FEATURES  |                                                     |                                    |                              |  |
|--------------------|-----------------------------------------------------|------------------------------------|------------------------------|--|
| Exterior<br>Stucco | OutsideFeatures<br>Fence<br>Restrooms<br>Truck Door | ParkingGarage<br>11 or More Spaces | InteriorFeatures<br>Restroom |  |
| Water              | Sewer                                               |                                    |                              |  |

Water Public

Public Sewer

## CONTACT

Scan to see Property page.

Ask for Barbara Varacalli Berger Realty Inc 3160 Asbury Avenue, Ocean City Call: 609-602-4706 Email to: bav@bergerrealty.com