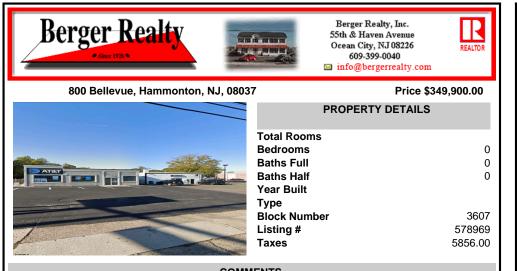

COMMENTS

Commercial property with premier location on the corner of the White Horse Pike (Route 30) & Route 206 in the Town of Hammonton. Corner lot between a big commercial district. Heavily trafficked area with a Super Wawa, Walmart & Shoprite nearby. Leases are currently in place for each building. The property is being sold strictly as-is condition & as a package deal. 80...