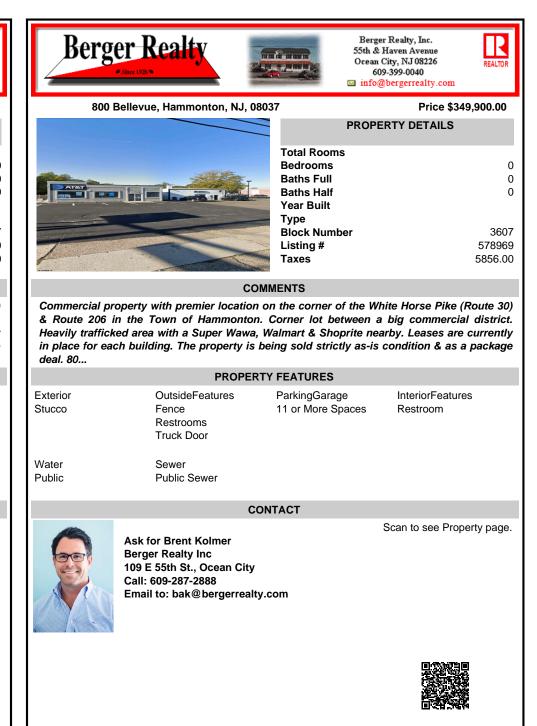

COMMENTS

Commercial property with premier location on the corner of the White Horse Pike (Route 30) & Route 206 in the Town of Hammonton. Corner lot between a big commercial district. Heavily trafficked area with a Super Wawa, Walmart & Shoprite nearby. Leases are currently in place for each building. The property is being sold strictly as-is condition & as a package deal. 80...