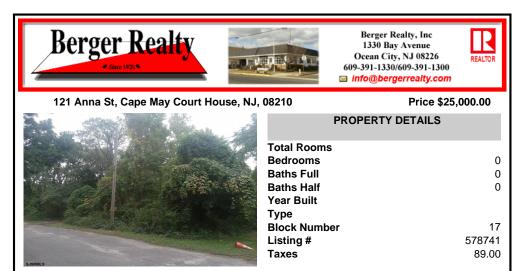

| NJ, 08210      |              | Price \$25,000.00 |
|----------------|--------------|-------------------|
|                | PROPERTY     | DETAILS           |
|                |              |                   |
| -              | Total Rooms  |                   |
| 2              | Bedrooms     | 0                 |
|                | Baths Full   | 0                 |
|                | Baths Half   | 0                 |
| -              | Year Built   |                   |
|                | Туре         |                   |
|                | Block Number | 17                |
|                | Listing #    | 578741            |
|                | Taxes        | 89.00             |
| and the second |              |                   |

## COMMENTS

Buildable lot being sold with Letter of Interpretation from Dept of Environmental Protection allowing development on existing wetlands. Buyer is advised to due their own due diligence and Buyer will be responsible for U&O. Being sold as a package with 119 E Anna. Contact Listing Agent with questions, interest, etc....

# COMMENTS

Buildable lot being sold with Letter of Interpretation from Dept of Environmental Protection allowing development on existing wetlands. Buyer is advised to due their own due diligence and Buyer will be responsible for U&O. Being sold as a package with 119 E Anna. Contact Listing Agent with questions, interest, etc....