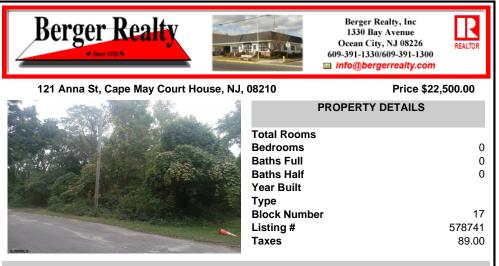

| , NJ, 08210 |              | Price \$22,500.00 |
|-------------|--------------|-------------------|
| A.S.        | PROF         | PERTY DETAILS     |
| -           | Total Rooms  |                   |
| 20          | Bedrooms     | 0                 |
|             | Baths Full   | 0                 |
|             | Baths Half   | 0                 |
| -           | Year Built   |                   |
|             | Туре         |                   |
|             | Block Number | 17                |
|             | Listing #    | 578741            |
|             | Taxes        | 89.00             |
|             |              |                   |

### COMMENTS

Buildable lot being sold with Letter of Interpretation from Dept of Environmental Protection allowing development on existing wetlands. Buyer is advised to due their own due diligence and Buyer will be responsible for U&O. Being sold as a package with 119 E Anna. Contact Listing Agent with questions, interest, etc....

# COMMENTS

Buildable lot being sold with Letter of Interpretation from Dept of Environmental Protection allowing development on existing wetlands. Buyer is advised to due their own due diligence and Buyer will be responsible for U&O. Being sold as a package with 119 E Anna. Contact Listing Agent with questions, interest, etc....