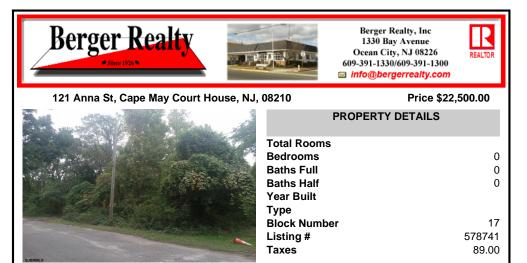

121 Anna St, Cape May Court House, NJ, 08210

| NJ, 08210 |              | Price \$22,500.00 |
|-----------|--------------|-------------------|
| 1         | PROPE        | RTY DETAILS       |
|           |              |                   |
|           | Total Rooms  |                   |
|           | Bedrooms     | 0                 |
| -         | Baths Full   | 0                 |
|           | Baths Half   | 0                 |
|           | Year Built   |                   |
|           | Туре         |                   |
|           | Block Number | 17                |
|           | Listing #    | 578741            |
|           | Taxes        | 89.00             |
| 1000      |              |                   |