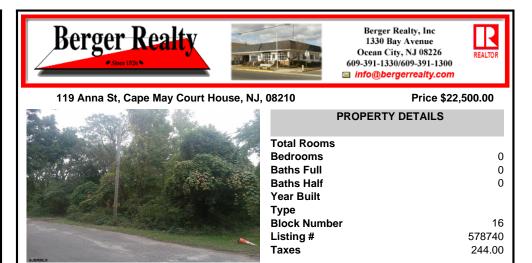

| NJ, 08210 |              | Price \$22,500.00 |
|-----------|--------------|-------------------|
|           | PROPERTY     | DETAILS           |
| -         | Total Rooms  |                   |
|           | Bedrooms     | 0                 |
|           | Baths Full   | 0                 |
|           | Baths Half   | 0                 |
|           | Year Built   |                   |
| 2.4       | Туре         |                   |
|           | Block Number | 16                |
|           | Listing #    | 578740            |
|           | Taxes        | 244.00            |
|           |              |                   |