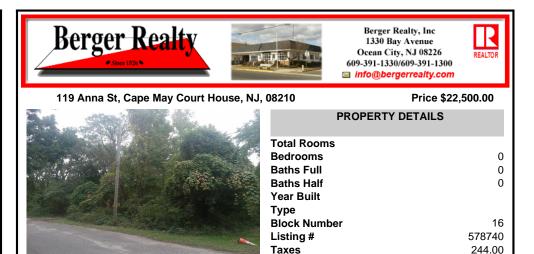

|           | The second s |                   |                        |
|-----------|----------------------------------------------------------------------------------------------------------------|-------------------|------------------------|
| NJ, 08210 |                                                                                                                | Price \$22,500.00 |                        |
|           |                                                                                                                | PROPERTY DETAILS  |                        |
|           | Total Room<br>Bedrooms<br>Baths Full<br>Baths Half<br>Year Built<br>Type                                       | S                 | 0<br>0<br>0            |
|           | Block Numl<br>Listing #<br>Taxes                                                                               |                   | 16<br>578740<br>244.00 |

### COMMENTS

Buildable lot being sold with Letter of Interpretation from Dept of Environmental Protection allowing development on existing wetlands. Buyer is advised to due their own due diligence and Buyer will be responsible for U&O. Being sold as a package with 121 E Anna. Contact Listing Agent with guestions, interest, etc....

# COMMENTS

Buildable lot being sold with Letter of Interpretation from Dept of Environmental Protection allowing development on existing wetlands. Buyer is advised to due their own due diligence and Buyer will be responsible for U&O. Being sold as a package with 121 E Anna. Contact Listing Agent with questions, interest, etc....