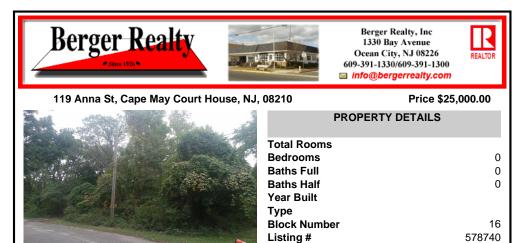

| e, NJ, 08210 |             | Price \$25,000.00 |
|--------------|-------------|-------------------|
| -            |             | PROPERTY DETAILS  |
|              | Total Rooms |                   |
|              | Bedrooms    | 0                 |
|              | Baths Full  | 0                 |
|              | Baths Half  | 0                 |
|              | Year Built  |                   |
|              | Туре        |                   |
|              | Block Numbe |                   |
| ~            | Listing #   | 578740            |
|              | Taxes       | 244.00            |
|              |             |                   |

# COMMENTS

Buildable lot being sold with Letter of Interpretation from Dept of Environmental Protection allowing development on existing wetlands. Buyer is advised to due their own due diligence and Buyer will be responsible for U&O. Being sold as a package with 121 E Anna. Contact Listing Agent with questions, interest, etc....

## COMMENTS

Taxes

Buildable lot being sold with Letter of Interpretation from Dept of Environmental Protection allowing development on existing wetlands. Buyer is advised to due their own due diligence and Buyer will be responsible for U&O. Being sold as a package with 121 E Anna. Contact Listing Agent with questions, interest, etc....