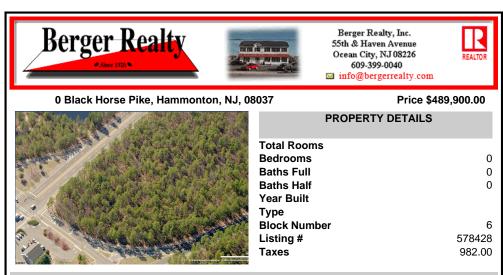

## COMMENTS

18.25 Acres with New Zoning. Very Favorable for Development Now! Fronts Three Highways! 1,265 Frontage on well traveled Black Horse Pike (Rt 322), 1,000 Frontage on Mays Landing Road (Spur of Rt 73), and 425 frontage on 8th Street. New Zoning passed circa 2020 changed the zoning to RDC (Rural Development Commercial District ) which is very favorable for commercial developme...

### COMMENTS

18.25 Acres with New Zoning. Very Favorable for Development Now! Fronts Three Highways! 1,265 Frontage on well traveled Black Horse Pike (Rt 322), 1,000 Frontage on Mays Landing Road (Spur of Rt 73), and 425 frontage on 8th Street. New Zoning passed circa 2020 changed the zoning to RDC (Rural Development Commercial District ) which is very favorable for commercial developme...