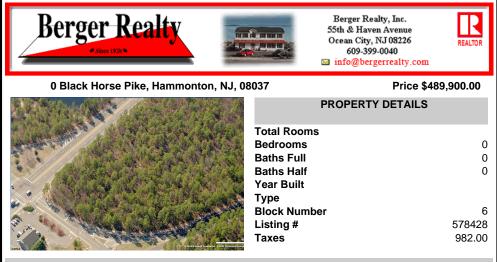

## COMMENTS

18.25 Acres with New Zoning. Very Favorable for Development Now! Fronts Three Highways! 1,265 Frontage on well traveled Black Horse Pike (Rt 322), 1,000 Frontage on Mays Landing Road (Spur of Rt 73), and 425 frontage on 8th Street. New Zoning passed circa 2020 changed the zoning to RDC (Rural Development Commercial District ) which is very favorable for commercial developme...

### COMMENTS

18.25 Acres with New Zoning. Very Favorable for Development Now! Fronts Three Highways! 1,265 Frontage on well traveled Black Horse Pike (Rt 322), 1,000 Frontage on Mays Landing Road (Spur of Rt 73), and 425 frontage on 8th Street. New Zoning passed circa 2020 changed the zoning to RDC (Rural Development Commercial District ) which is very favorable for commercial developme...