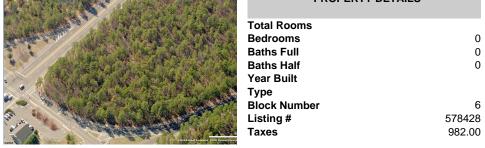

| J, 08037 |                                                                   | Price \$489,900.00       |
|----------|-------------------------------------------------------------------|--------------------------|
|          | l                                                                 | PROPERTY DETAILS         |
|          | Total Rooms<br>Bedrooms<br>Baths Full<br>Baths Half<br>Year Built | 0<br>0<br>0              |
|          | Type<br>Block Numbe<br>Listing #<br>Taxes                         | or 6<br>578428<br>982.00 |