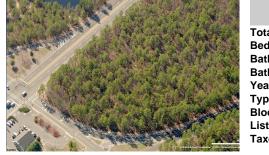

## COMMENTS

18.25 Acres with New Zoning. Very Favorable for Development Now! Fronts Three Highways! 1,265 Frontage on well traveled Black Horse Pike (Rt 322), 1,000 Frontage on Mays Landing Road (Spur of Rt 73), and 425 frontage on 8th Street. New Zoning passed circa 2020 changed the zoning to RDC (Rural Development Commercial District ) which is very favorable for commercial developme...