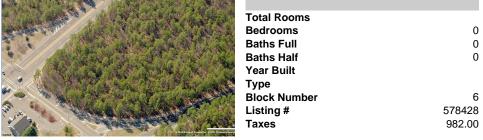

| IJ, 08            | 037          | Price \$489,900.00 |
|-------------------|--------------|--------------------|
|                   | PROPERT      | Y DETAILS          |
| ast."             | Total Rooms  | _                  |
| and a             | Bedrooms     | 0                  |
| The second second | Baths Full   | 0                  |
| AG                | Baths Half   | 0                  |
| The second        | Year Built   |                    |
|                   | Туре         |                    |
|                   | Block Number | 6                  |
|                   | Listing #    | 578428             |
|                   | Taxes        | 982.00             |