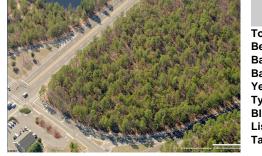

# COMMENTS

18.25 Acres with New Zoning. Very Favorable for Development Now! Fronts Three Highways! 1,265 Frontage on well traveled Black Horse Pike (Rt 322), 1,000 Frontage on Mays Landing Road (Spur of Rt 73), and 425 frontage on 8th Street. New Zoning passed circa 2020 changed the zoning to RDC (Rural Development Commercial District ) which is very favorable for commercial developme...

## COMMENTS

18.25 Acres with New Zoning. Very Favorable for Development Now! Fronts Three Highways! 1,265 Frontage on well traveled Black Horse Pike (Rt 322), 1,000 Frontage on Mays Landing Road (Spur of Rt 73), and 425 frontage on 8th Street. New Zoning passed circa 2020 changed the zoning to RDC (Rural Development Commercial District ) which is very favorable for commercial developme...