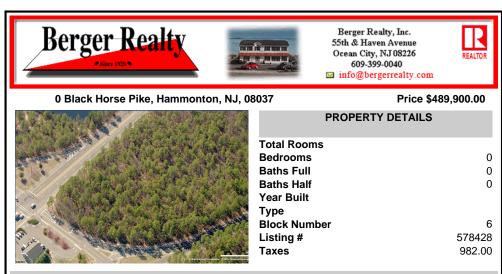

## COMMENTS

18.25 Acres with New Zoning. Very Favorable for Development Now! Fronts Three Highways! 1,265 Frontage on well traveled Black Horse Pike (Rt 322), 1,000 Frontage on Mays Landing Road (Spur of Rt 73), and 425 frontage on 8th Street. New Zoning passed circa 2020 changed the zoning to RDC (Rural Development Commercial District ) which is very favorable for commercial developme...