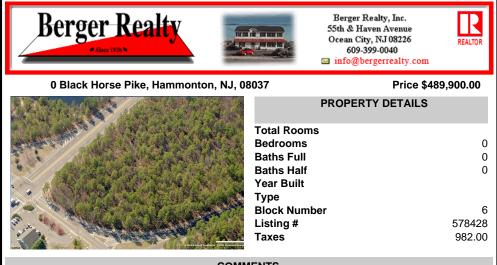

## COMMENTS

18.25 Acres with New Zoning. Very Favorable for Development Now! Fronts Three Highways! 1,265 Frontage on well traveled Black Horse Pike (Rt 322), 1,000 Frontage on Mays Landing Road (Spur of Rt 73), and 425 frontage on 8th Street. New Zoning passed circa 2020 changed the zoning to RDC (Rural Development Commercial District ) which is very favorable for commercial developme...