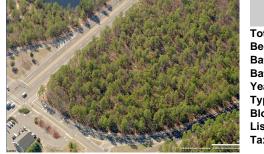

## COMMENTS

18.25 Acres with New Zoning. Very Favorable for Development Now! Fronts Three Highways! 1,265 Frontage on well traveled Black Horse Pike (Rt 322), 1,000 Frontage on Mays Landing Road (Spur of Rt 73), and 425 frontage on 8th Street. New Zoning passed circa 2020 changed the zoning to RDC (Rural Develoment Commercial District ) which is very favorable for commercial developme ...