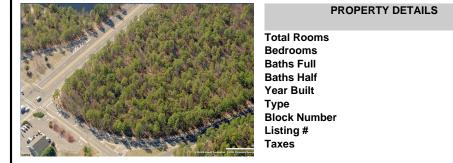

## COMMENTS

Listing #

Taxes

18.25 Acres with New Zoning. Very Favorable for Development Now! Fronts Three Highways! 1,265 Frontage on well traveled Black Horse Pike (Rt 322), 1,000 Frontage on Mays Landing Road (Spur of Rt 73), and 425 frontage on 8th Street. New Zoning passed circa 2020 changed the zoning to RDC (Rural Develoment Commercial District ) which is very favorable for commercial developme ...

## COMMENTS

18.25 Acres with New Zoning. Very Favorable for Development Now! Fronts Three Highways! 1,265 Frontage on well traveled Black Horse Pike (Rt 322), 1,000 Frontage on Mays Landing Road (Spur of Rt 73), and 425 frontage on 8th Street. New Zoning passed circa 2020 changed the zoning to RDC (Rural Develoment Commercial District ) which is very favorable for commercial developme...