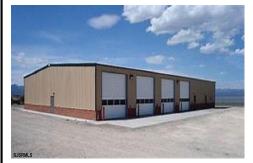

# **COMMENTS**

NEW 7,200 SQ FT WAREHOUSE AND OFFICE BUILDINGS ON 1.9 ACRE COMMERCIAL AND INDUSTRIAL SITE IN A GREAT UPPER TOWNSHIP LOCATION OFF ROUTE 9 NEAR OCEAN CITY AND OTHER SHORE AREAS....