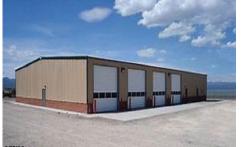

# **COMMENTS**

NEW 7,200 SQ FT WAREHOUSE AND OFFICE BUILDINGS ON 1.9 ACRE COMMERCIAL AND INDUSTRIAL SITE IN A GREAT UPPER TOWNSHIP LOCATION OFF ROUTE 9 NEAR OCEAN CITY AND OTHER SHORE AREAS....