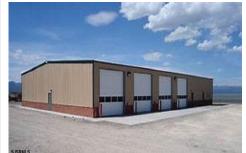

## **COMMENTS**

NEW 7,200 SQ FT WAREHOUSE AND OFFICE BUILDINGS ON 1.9 ACRE COMMERCIAL AND INDUSTRIAL SITE IN A GREAT UPPER TOWNSHIP LOCATION OFF ROUTE 9 NEAR OCEAN CITY AND OTHER SHORE AREAS....

## **PROPERTY FEATURES**

OutsideFeatures ParkingGarage InteriorFeatures Loading Dock 11 or More Spaces 220 Volt Electricity Storage Building 440 Volt Electricity Truck Door Restroom Security System

Storage Three Phase Electric