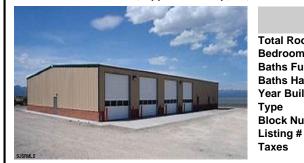

## **COMMENTS**

NEW 7,200 SQ FT WAREHOUSE AND OFFICE BUILDINGS ON 1.9 ACRE COMMERCIAL AND INDUSTRIAL SITE IN A GREAT UPPER TOWNSHIP LOCATION OFF ROUTE 9 NEAR OCEAN CITY AND OTHER SHORE AREAS ....

| PFRTY |  |
|-------|--|
|       |  |

OutsideFeatures Loading Dock Storage Building Truck Door

ParkingGarage 11 or More Spaces InteriorFeatures 220 Volt Electricity

440 Volt Electricity

Restroom Security System Storage

Three Phase Electric

Heating Gas-Natural Cooling Wall Units HotWater Gas