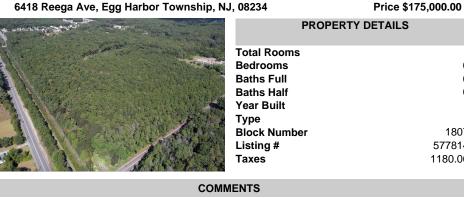

6418 Reega Ave, Egg Harbor Township, NJ, 08234

| manufacture and a second second | PROPERTY DETAILS                                                                                                |                                     |
|---------------------------------|-----------------------------------------------------------------------------------------------------------------|-------------------------------------|
|                                 | Total Rooms<br>Bedrooms<br>Baths Full<br>Baths Half<br>Year Built<br>Type<br>Block Number<br>Listing #<br>Taxes | 0<br>0<br>1807<br>577814<br>1180.00 |