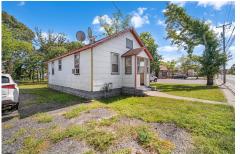

Price \$75,000.00

252 New Rd, Pleasantville, NJ, 08232

PROPERTY DETAILS

| Total Rooms  |         |
|--------------|---------|
| Bedrooms     | 0       |
| Baths Full   | 0       |
| Baths Half   | 0       |
| Year Built   | 1940    |
| Туре         |         |
| Block Number | 374     |
| Listing #    | 577791  |
| Taxes        | 3115.00 |
|              |         |

## COMMENTS

Value in the land. Being sold as is. Seller wishes to sell along with 258 N New Rd. but will consider selling separetly. Being sold in as is condition. Buyer is responsible for any and all certifications required by Lender and/or City of Pleasantville to close....