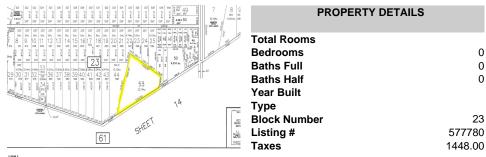

Berger Realty, Inc. 3160 Ashury Avenue Ocean City, NJ 08226 1-877-237-4371 / 609-399-0076 info@bergerrealty.com

0

0

0

23

577780

190 1st, Estell Manor, NJ, 08319

Price \$179,900.00

# **COMMENTS**

Beautiful serene 22.74 acre wooded high and dry land ,great for horses or/and Sports mans paradise. Also subdividable into 4 building lots. Quiet country setting only 15 to 20 minutes from the beaches and shopping centers. Also, 1000 acres across street is state game land not developable....