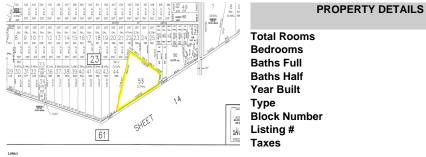

output

Description:

material complex co

23

577780

1448.00

190 1st, Estell Manor, NJ, 08319

Price \$179,900.00

# COMMENTS

Beautiful serene 22.74 acre wooded high and dry land ,great for horses or/and Sports mans paradise. Also subdividable into 4 building lots. Quiet country setting only 15 to 20 minutes from the beaches and shopping centers. Also, 1000 acres across street is state game land not developable....