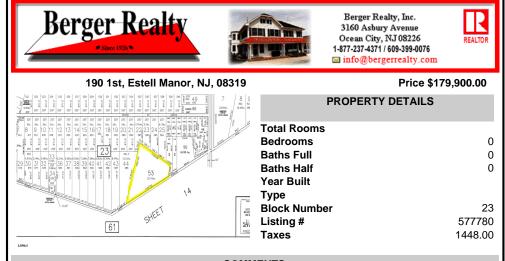

# COMMENTS

Beautiful serene 22.74 acre wooded high and dry land ,great for horses or/and Sports mans paradise. Also subdividable into 4 building lots. Quiet country setting only 15 to 20 minutes from the beaches and shopping centers. Also, 1000 acres across street is state game land not developable....

## COMMENTS

Beautiful serene 22.74 acre wooded high and dry land ,great for horses or/and Sports mans paradise. Also subdividable into 4 building lots. Quiet country setting only 15 to 20 minutes from the beaches and shopping centers. Also, 1000 acres across street is state game land not developable ....