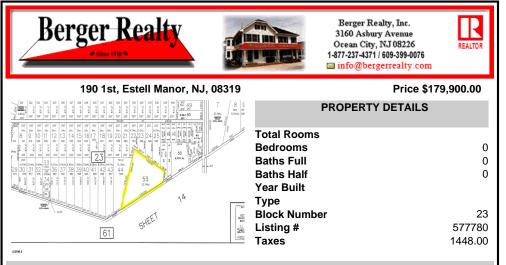

# COMMENTS

Beautiful serene 22.74 acre wooded high and dry land ,great for horses or/and Sports mans paradise. Also subdividable into 4 building lots. Quiet country setting only 15 to 20 minutes from the beaches and shopping centers. Also, 1000 acres across street is state game land not developable....

## COMMENTS

Beautiful serene 22.74 acre wooded high and dry land ,great for horses or/and Sports mans paradise. Also subdividable into 4 building lots. Quiet country setting only 15 to 20 minutes from the beaches and shopping centers. Also, 1000 acres across street is state game land not developable ....