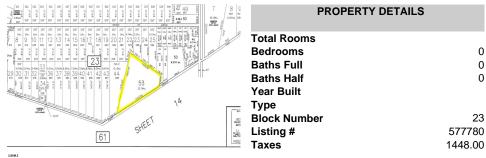

output

Description:

material comparison of the compar

190 1st, Estell Manor, NJ, 08319

Price \$179,900.00

PROPERTY DETAILS 23 577780 1448.00