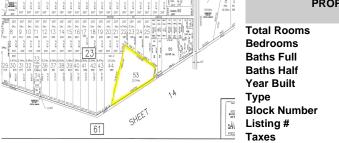

output

Description:

material comparison of the compar

190 1st, Estell Manor, NJ, 08319

Price \$179,900.00

PROPERTY DETAILS 23 577780 1448.00