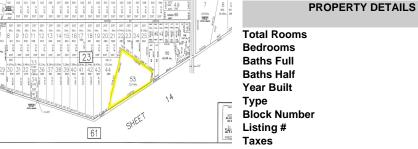

## COMMENTS

Beautiful serene 22.74 acre wooded high and dry land ,great for horses or/and Sports mans paradise. Also subdividable into 4 building lots. Quiet country setting only 15 to 20 minutes from the beaches and shopping centers. Also, 1000 acres across street is state game land not developable....