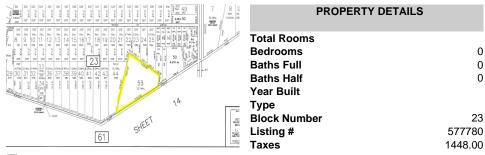

## **COMMENTS**

Beautiful serene 22.74 acre wooded high and dry land ,great for horses or/and Sports mans paradise. Also subdividable into 4 building lots. Quiet country setting only 15 to 20 minutes from the beaches and shopping centers. Also, 1000 acres across street is state game land not developable....

# 0 23 577780