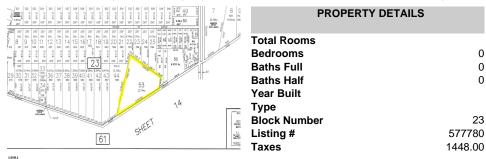

190 1st, Estell Manor, NJ, 08319

Price \$179,900.00

PROPERTY DETAILS

Total Rooms
Bedrooms 0
Baths Full 0
Baths Half 0
Year Built
Type
Block Number 23
Listing # 577780
Taxes 1448.00