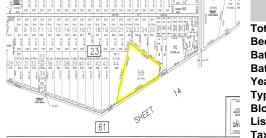

190 1st, Estell Manor, NJ, 08319

Price \$179,900.00

PROPERTY DETAILS

Total Rooms
Bedrooms 0
Baths Full 0
Baths Half 0
Year Built
Type
Block Number 23
Listing # 577780
Taxes 1448.00