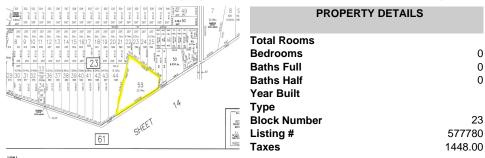

190 1st, Estell Manor, NJ, 08319

Price \$179,900.00

PROPERTY DETAILS

Total Rooms
Bedrooms 0
Baths Full 0
Baths Half 0
Year Built
Type
Block Number 23
Listing # 577780
Taxes 1448.00