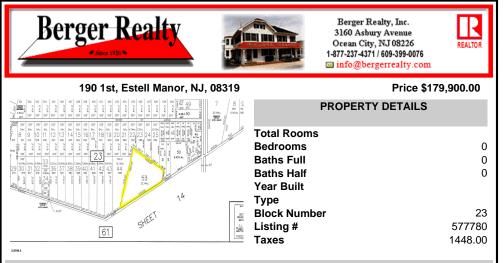

# COMMENTS

Beautiful serene 22.74 acre wooded high and dry land ,great for horses or/and Sports mans paradise. Also subdividable into 4 building lots. Quiet country setting only 15 to 20 minutes from the beaches and shopping centers. Also, 1000 acres across street is state game land not developable....