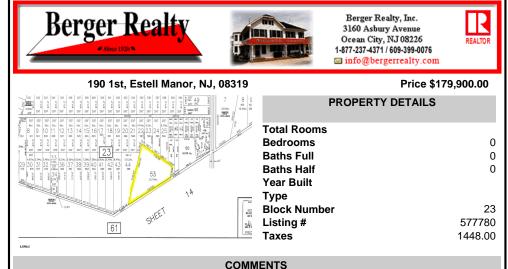

# COMMENTS

Beautiful serene 22.74 acre wooded high and dry land ,great for horses or/and Sports mans paradise. Also subdividable into 4 building lots. Quiet country setting only 15 to 20 minutes from the beaches and shopping centers. Also, 1000 acres across street is state game land not developable....