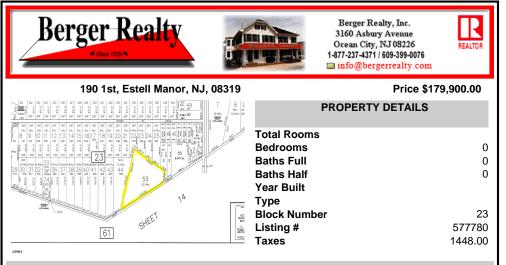

# COMMENTS

Beautiful serene 22.74 acre wooded high and dry land ,great for horses or/and Sports mans paradise. Also subdividable into 4 building lots. Quiet country setting only 15 to 20 minutes from the beaches and shopping centers. Also, 1000 acres across street is state game land not developable....