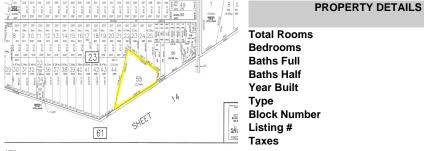

# COMMENTS

Beautiful serene 22.74 acre wooded high and dry land ,great for horses or/and Sports mans paradise. Also subdividable into 4 building lots. Quiet country setting only 15 to 20 minutes from the beaches and shopping centers. Also, 1000 acres across street is state game land not developable....