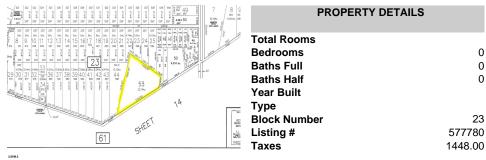

# **COMMENTS**

Beautiful serene 22.74 acre wooded high and dry land ,great for horses or/and Sports mans paradise. Also subdividable into 4 building lots. Quiet country setting only 15 to 20 minutes from the beaches and shopping centers. Also, 1000 acres across street is state game land not developable....

23

577780

1448.00

190 1st, Estell Manor, NJ, 08319

Price \$179,900.00