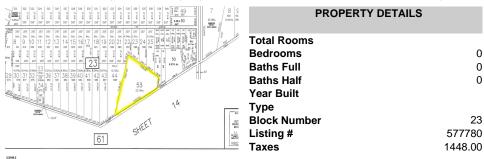

# **PROPERTY FEATURES**

# **COMMENTS**

Beautiful serene 22.74 acre wooded high and dry land ,great for horses or/and Sports mans paradise. Also subdividable into 4 building lots. Quiet country setting only 15 to 20 minutes from the beaches and shopping centers. Also, 1000 acres across street is state game land not developable....