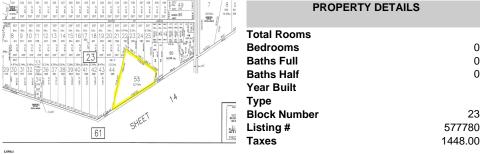

# **PROPERTY FEATURES**

# COMMENTS

Beautiful serene 22.74 acre wooded high and dry land ,great for horses or/and Sports mans paradise. Also subdividable into 4 building lots. Quiet country setting only 15 to 20 minutes from the beaches and shopping centers. Also, 1000 acres across street is state game land not developable....