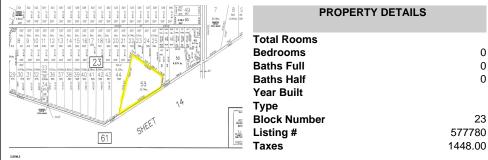

# **COMMENTS**

Beautiful serene 22.74 acre wooded high and dry land ,great for horses or/and Sports mans paradise. Also subdividable into 4 building lots. Quiet country setting only 15 to 20 minutes from the beaches and shopping centers. Also, 1000 acres across street is state game land not developable....

0

23

577780

1448.00

190 1st, Estell Manor, NJ, 08319

Price \$179,900.00