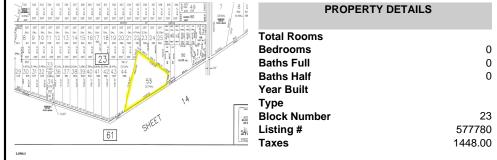

# COMMENTS

Beautiful serene 22.74 acre wooded high and dry land ,great for horses or/and Sports mans paradise. Also subdividable into 4 building lots. Quiet country setting only 15 to 20 minutes from the beaches and shopping centers. Also, 1000 acres across street is state game land not developable....

# **PROPERTY FEATURES**