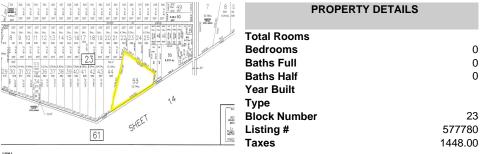

# **COMMENTS**

Beautiful serene 22.74 acre wooded high and dry land ,great for horses or/and Sports mans paradise. Also subdividable into 4 building lots. Quiet country setting only 15 to 20 minutes from the beaches and shopping centers. Also, 1000 acres across street is state game land not developable....

# **PROPERTY FEATURES**