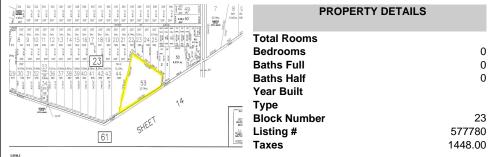

# **COMMENTS**

Beautiful serene 22.74 acre wooded high and dry land ,great for horses or/and Sports mans paradise. Also subdividable into 4 building lots. Quiet country setting only 15 to 20 minutes from the beaches and shopping centers. Also, 1000 acres across street is state game land not developable....

# **PROPERTY FEATURES**