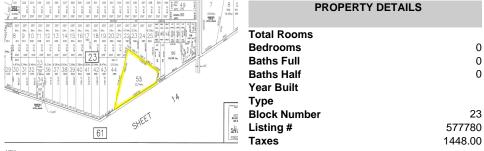

# COMMENTS

Beautiful serene 22.74 acre wooded high and dry land ,great for horses or/and Sports mans paradise. Also subdividable into 4 building lots. Quiet country setting only 15 to 20 minutes from the beaches and shopping centers. Also, 1000 acres across street is state game land not developable....

# **PROPERTY FEATURES**